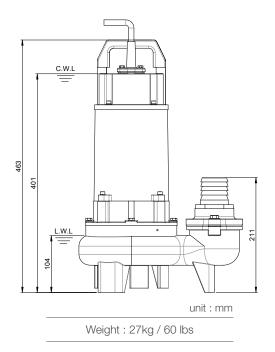

## Sewage Pump

**GOCUT 215** 

Cutter Pump

## GOCUT 215 Cutter Pump

Solid Passage : 27mm, 1.1in

|                         |             | 0                                         |  |
|-------------------------|-------------|-------------------------------------------|--|
| Ритр Туре               |             | Electric Submersible Pumps                |  |
|                         |             | 1-Phase, 3-Phase                          |  |
| Motor                   | Туре        | Induction Motor                           |  |
|                         | Poles       | 2 Pole                                    |  |
|                         | Insulation  | Class F                                   |  |
|                         | Protector   | Circle Thermal Protector                  |  |
|                         | Starter     | 1-Phase · Capacitor-Run, 3-Phase · D.O.L. |  |
| Lubricant               |             | Food Grade (ISO VG32)                     |  |
| Impeller Type           |             | Semi-Open Channel Cutter                  |  |
| Shaft Seal              |             | Double Mechanical Seal                    |  |
|                         |             | Silicon Carbide VS Ceramic / Carbon       |  |
| Bearings                |             | C3 Shielded ball bearings                 |  |
| Cable                   |             | PVC (CSA Certified) / H07RN-F             |  |
|                         |             | 6m (20ft) or longer upon request.         |  |
| Materials               | Pump Casing | Gray Iron                                 |  |
|                         | Impeller    | Gray Iron                                 |  |
|                         | Motor Frame | Gray Iron                                 |  |
|                         | Motor Shaft | Stainless Steel                           |  |
| Max. Liquid Temperature |             | 40°C (104°F)                              |  |
| Max. Submersion Depth   |             | 20m (66ft)                                |  |
| pH Range                |             | pH 5 - pH 8                               |  |
| Guide Rail              |             | GRL-02F                                   |  |
|                         |             |                                           |  |