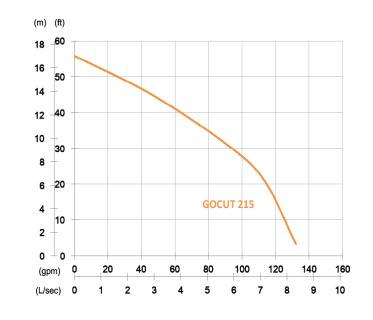

## 60 Hz

Shaft Speed : 3450 rpm

Outlet : 50mm, 2in

| Shaft Speed : 3450 rpm |                  | Outlet : 50mm, 2in     |
|------------------------|------------------|------------------------|
| OUTPUT                 | HEAD             | FLOW                   |
| 1.5 kW                 | Rated : 9m, 30ft | Rated : 6 L/s, 95 gpm  |
| 2 HP                   | Max : 17m, 56ft  | Max : 8.3 L/s, 132 gpm |