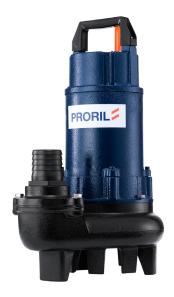

## Sewage Pump

**GOCUT 215** 

Cutter Pump

## PRORIL

## GOCUT 215 Cutter Pump

GOCUT Series, these cutter pumps are designed for handling raw sewage and for various wastewater treatments. The cutting mechanism consists of a chopper plate and a tungsten carbide alloy tipped onto each vane of the semi-open channel impeller. The device shreds fibrous materials into small pieces to prevent from clogging.