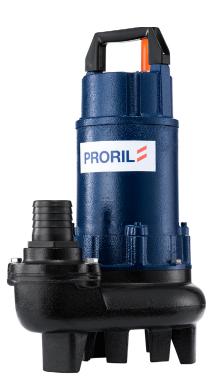

## Sewage Pump

**GOCUT 215** 

Cutter Pump

## PRORIL

## GOCUT 215 Cutter Pump

GOCUT Series, these cutter pumps are designed for handling raw sewage and for various wastewater treatments. The cutting mechanism consists of a chopper plate and a tungsten carbide alloy tipped onto each vane of the semi-open channel impeller. The device shreds fibrous materials into small pieces to prevent from clogging.